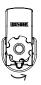

## MOUNTING INSTRUCTIONS:

\*Adult assembly required.

**1.** Turn knob counterclockwise to open.

2. Place hub around stroller bar or shopping cart handle so the cup side is vertical. Turn knob clockwise to tighten.

3. Slide cup holder down into slot of hub. Check to make sure hub is secure before placing anything in cup holder.

**4.** Hub can be mounted on bars at any angle: to adjust angle remove cup, rotate, then re-insert.