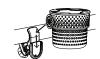

3. Slide cup holder down into slot of hub. Check to make sure hub is secure before placing anything in cup holder.

**4.** Hub can be mounted on bars at any angle: to adjust angle remove cup, rotate, then re-insert.