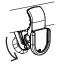

## MOUNTING INSTRUCTIONS:

\*Adult assembly required.

**1.** Turn knob counterclockwise to open.

2. Place hub around stroller bar or shopping cart handle so the cup side is vertical. Turn knob clockwise to tighten.

3. Slide cup holder down into slot of hub. Check to make sure hub is secure before placing anything in cup holder.

**4.** Hub can be mounted on bars at any angle: to adjust angle remove cup, rotate, then re-insert.